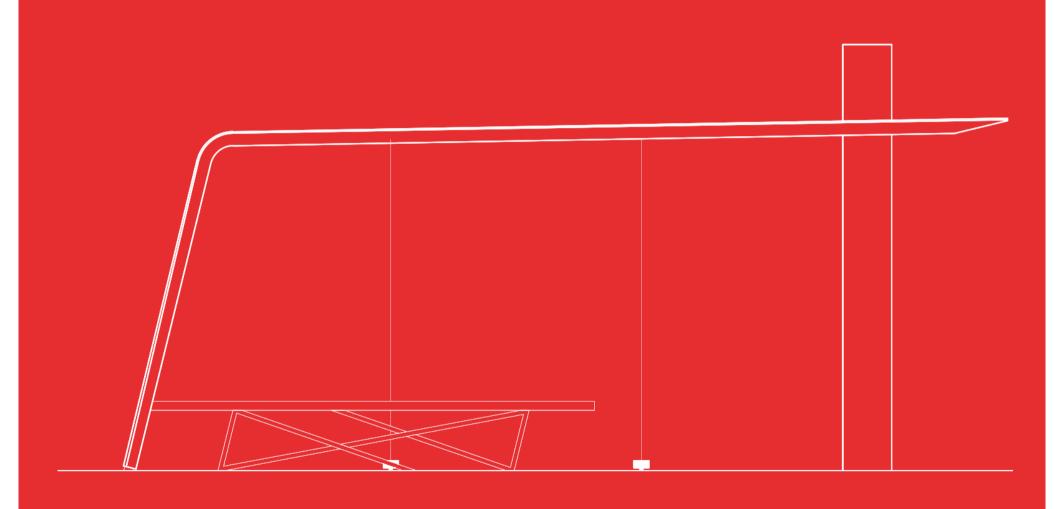

## Manufacturer:

**Integrated Photovoltaics** 

The first step towards smart city. Helio Bus Shelter was designed to fit into the architecture of modern metropolises powered by information. Thanks to the innovative usage of solar energy, Helio Smart Shelter has low power consumption is fully power independent and stays environment and user friendly. E-ink screens provide passengers with all sorts of valuable information. The construction is modular and can be upgraded with additional technologies.

First Step Towards Smart City

Technical specifications

MODEL HSS 6.0

| shelter height | 2.35 m |
|----------------|--------|
| totem height   | 2.90 m |
| length         | 6.00 m |
| width          | 1.50 m |