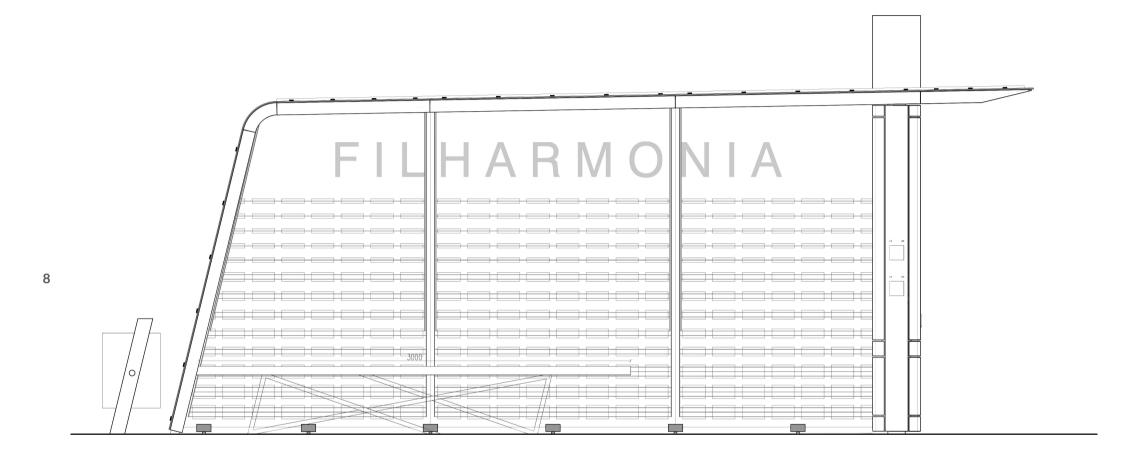

## Manufacturer:

**Integrated Photovoltaics** 

The first step towards smart city. Helio Bus Shelter was designed to fit into the architecture of modern metropolises powered by information. Thanks to the innovative usage of solar energy, Helio Smart Shelter has low power consumption is fully power independent and stays environment and user friendly. E-ink screens provide passengers with all sorts of valuable information. The construction is modular and can be upgraded with additional technologies.

MODEL HSS 6.0

- the name of the bus stop is integrated with shelter glass
- photovoltaic cells as a decorative element in the shelter glass

First Step Towards Smart City

Technical specifications

IODEL HSS 6.0

## **Innovative Photovoltaic Panel Luminescent Solar Concentrator**

- the whole shelter roof covered with photovoltaics cells
- visual effect shining edge with Luminescent effect