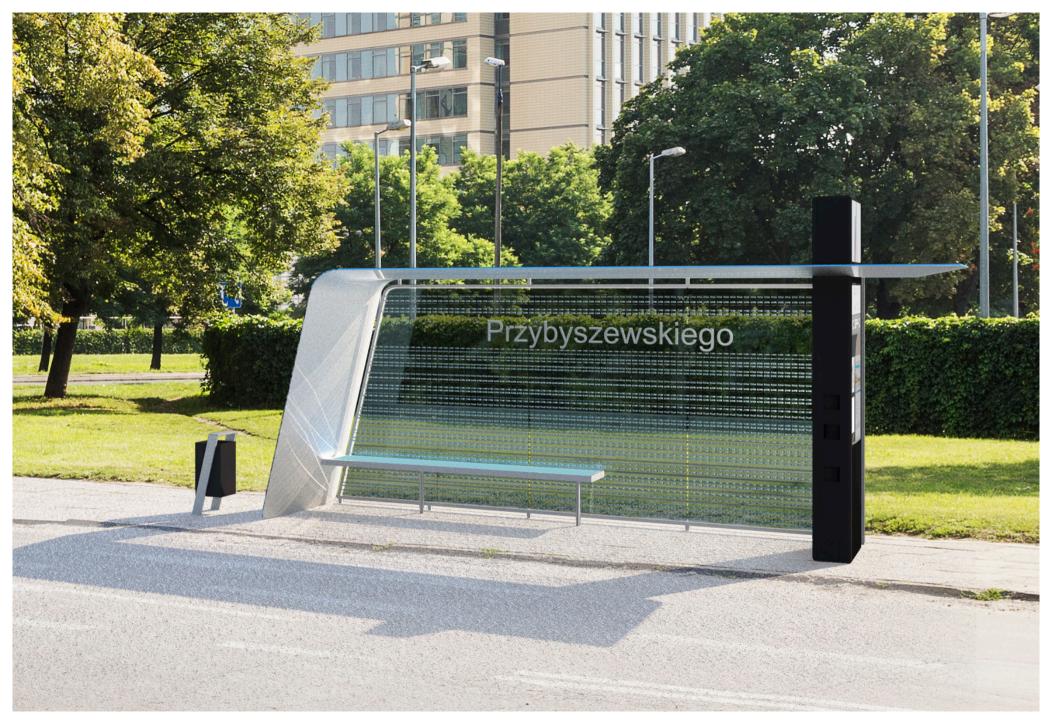

## Manufacturer:

**Integrated Photovoltaics** 

The first step towards smart city. Helio Bus Shelter was designed to fit into the architecture of modern metropolises powered by information. Thanks to the innovative usage of solar energy, Helio Smart Shelter has low power consumption is fully power independent and stays environment and user friendly. E-ink screens provide passengers with all sorts of valuable information. The construction is modular and can be upgraded with additional technologies.

MODEL HSS 6.0

- the name of the bus stop is integrated with shelter glass
- photovoltaic cells as a decorative element in the shelter glass

First Step Towards Smart City

Technical specifications

IODEL HSS 6.0