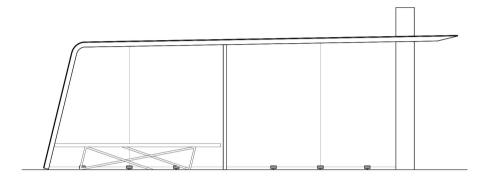

## **Smart City Shelter**

Off-grid, power independent

Dynamic information for passengers

Luminescence enhancement

E-ink screens

LED lighting

Helioenergia Bi-Facial Modules electrical power generation

Wi-Fi Communication

## Manufacturer:

**Integrated Photovoltaics** 

The first step towards smart city. Helio Bus Shelter was designed to fit into the architecture of modern metropolises powered by information. Thanks to the innovative usage of solar energy, Helio Smart Shelter has low power consumption is fully power independent and stays environment and user friendly. E-ink screens provide passengers with all sorts of valuable information. The construction is modular and can be upgraded with additional technologies.