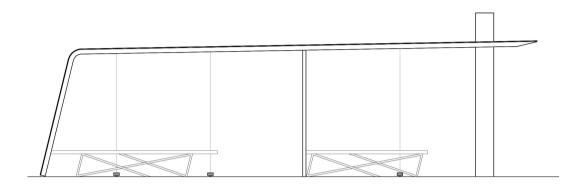

6

MODEL HSS

shelter height

totem height

length width 2.45 m 2.95 m 9.00 m

1.50 m

MODEL HSS 7.5

| shelter height | 2.40 m |
|----------------|--------|
| totem height   | 2.90 m |
| length         | 7.50 m |
| width          | 1.50 m |

First Step Towards Smart City

Technical specifications

MODEL HSS 6.0

| shelter height | 2.35 m |
|----------------|--------|
| totem height   | 2.90 m |
| length         | 6.00 m |
| width          | 1.50 m |

MODEL HSS

| shelter height | 2.30 m |
|----------------|--------|
| totem height   | 2.85 m |
| length         | 4.50 m |
| width          | 1.50 m |

ODEL HSS 1.0

| totem height | 2.85 m |
|--------------|--------|
| length       | 0.33 m |
| width        | 0.90 m |