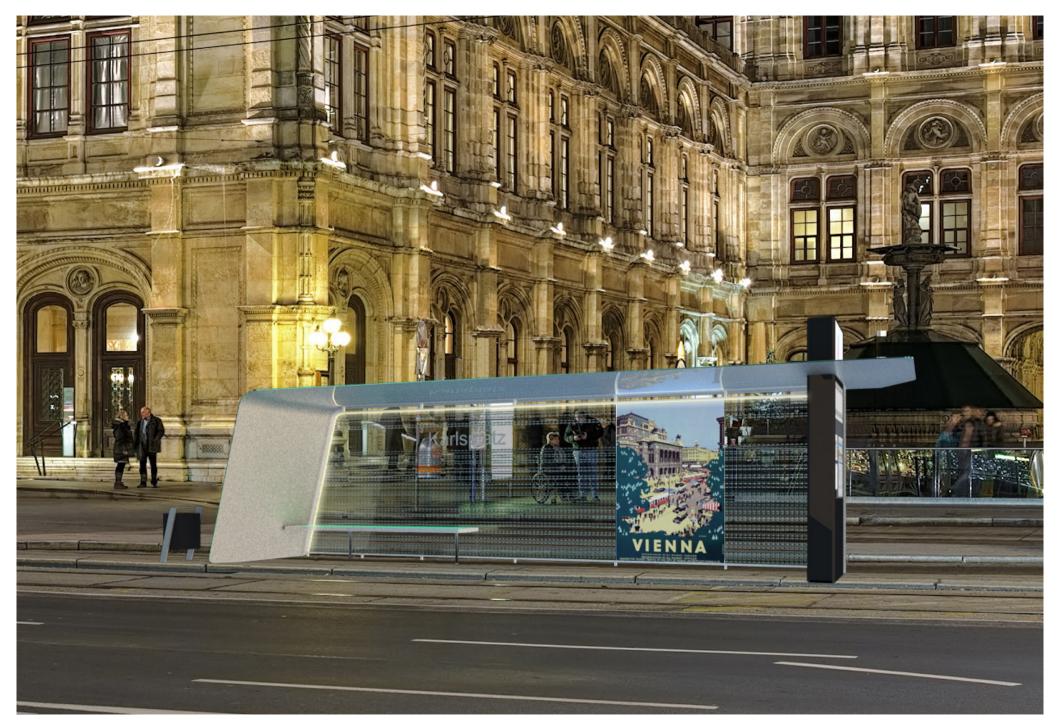

## **Smart City Shelter**

Off-grid, power independent

Dynamic information for passengers

Luminescence enhancement

E-ink screens

LED lighting

Helioenergia Bi-Facial Modules electrical power generation

Wi-Fi Communication

## Manufacturer:

**Integrated Photovoltaics** 

The first step towards smart city. Helio Bus Shelter was designed to fit into the architecture of modern metropolises powered by information. Thanks to the innovative usage of solar energy, Helio Smart Shelter has low power consumption is fully power independent and stays environment and user friendly. E-ink screens provide passengers with all sorts of valuable information. The construction is modular and can be upgraded with additional technologies.