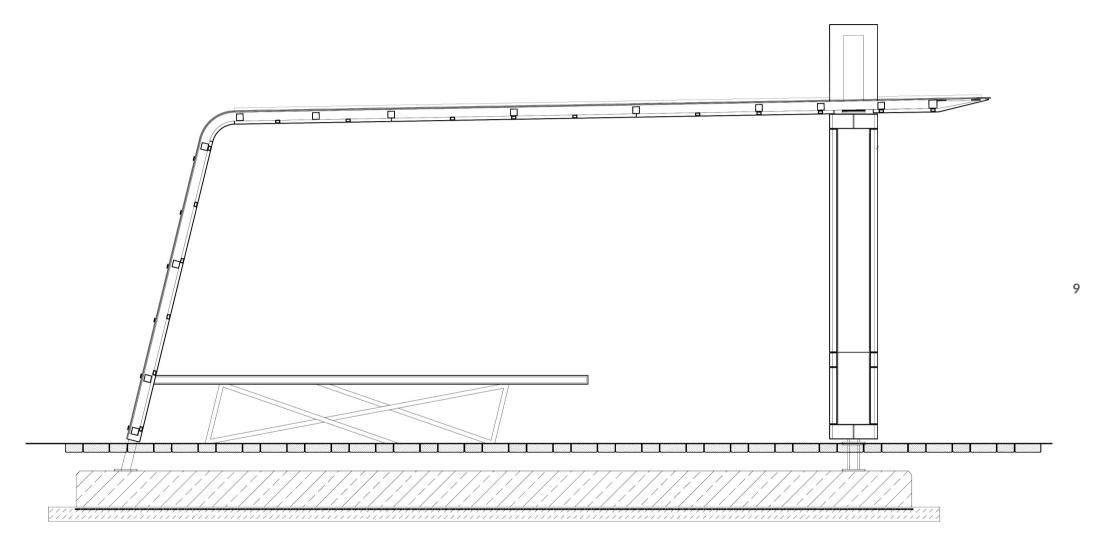

- easy assembly of the entire structure

- construction integrated with the floor

## **Innovative Photovoltaic Panel Luminescent Solar Concentrator**

- the whole shelter roof covered with photovoltaics cells
- visual effect shining edge with Luminescent effect