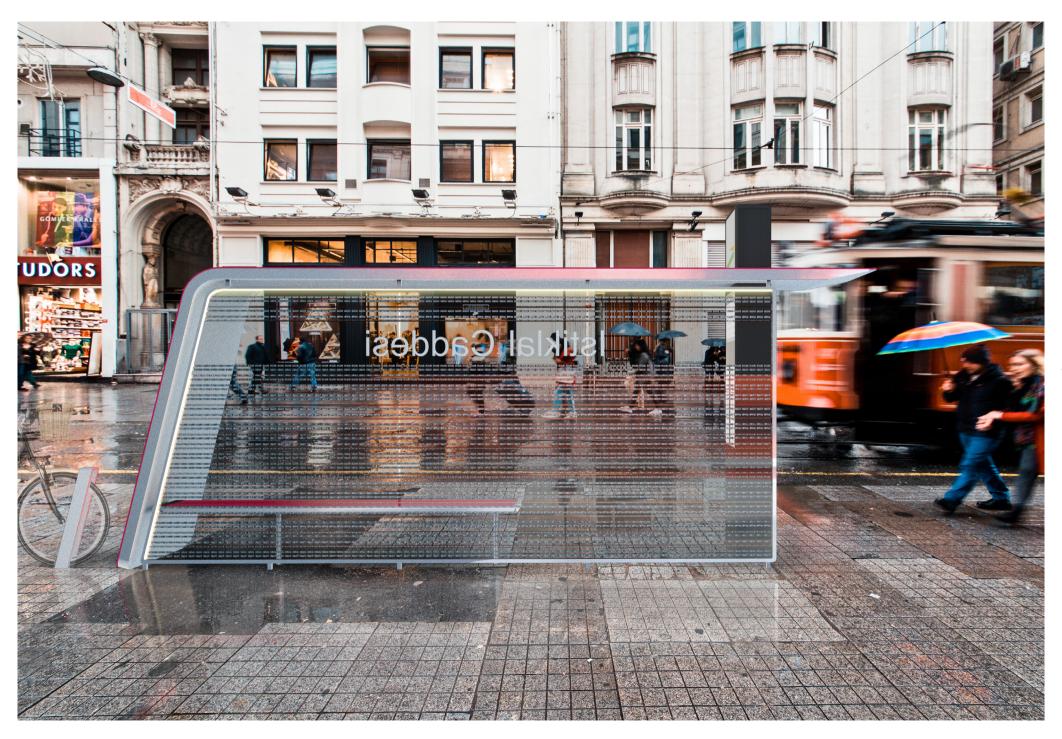

## Manufacturer:

**Integrated Photovoltaics** 

The first step towards smart city. Helio Bus Shelter was designed to fit into the architecture of modern metropolises powered by information. Thanks to the innovative usage of solar energy, Helio Smart Shelter has low power consumption is fully power independent and stays environment and user friendly. E-ink screens provide passengers with all sorts of valuable information. The construction is modular and can be upgraded with additional technologies.

## **Innovative Photovoltaic Panel Luminescent Solar Concentrator**

- the whole shelter roof covered with photovoltaics cells
- visual effect shining edge with Luminescent effect