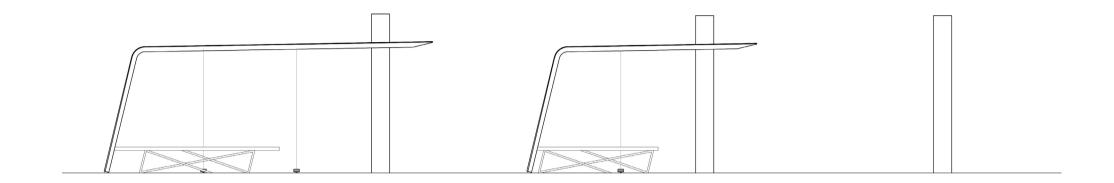

MODEL HSS 6.0

- the name of the bus stop is integrated with shelter glass
- photovoltaic cells as a decorative element in the shelter glass

First Step Towards Smart City

Technical specifications

IODEL HSS 6.0

- easy assembly of the entire structure

- construction integrated with the floor

## **Innovative Photovoltaic Panel Luminescent Solar Concentrator**

- the whole shelter roof covered with photovoltaics cells
- visual effect shining edge with Luminescent effect