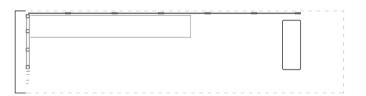

6

MODEL HSS

shelter height

totem height

length width 2.45 m 2.95 m 9.00 m

1.50 m

MODEL HSS 7.5

| shelter height | 2.40 m |
|----------------|--------|
| totem height   | 2.90 m |
| length         | 7.50 m |
| width          | 1.50 m |

First Step Towards Smart City

Technical specifications

MODEL HSS 6.0

| shelter height | 2.35 m |
|----------------|--------|
| totem height   | 2.90 m |
| length         | 6.00 m |
| width          | 1.50 m |

MODEL HSS

| shelter height | 2.30 m |
|----------------|--------|
| totem height   | 2.85 m |
| length         | 4.50 m |
| width          | 1.50 m |

ODEL HSS 1.0

| totem height | 2.85 m |
|--------------|--------|
| length       | 0.33 m |
| width        | 0.90 m |